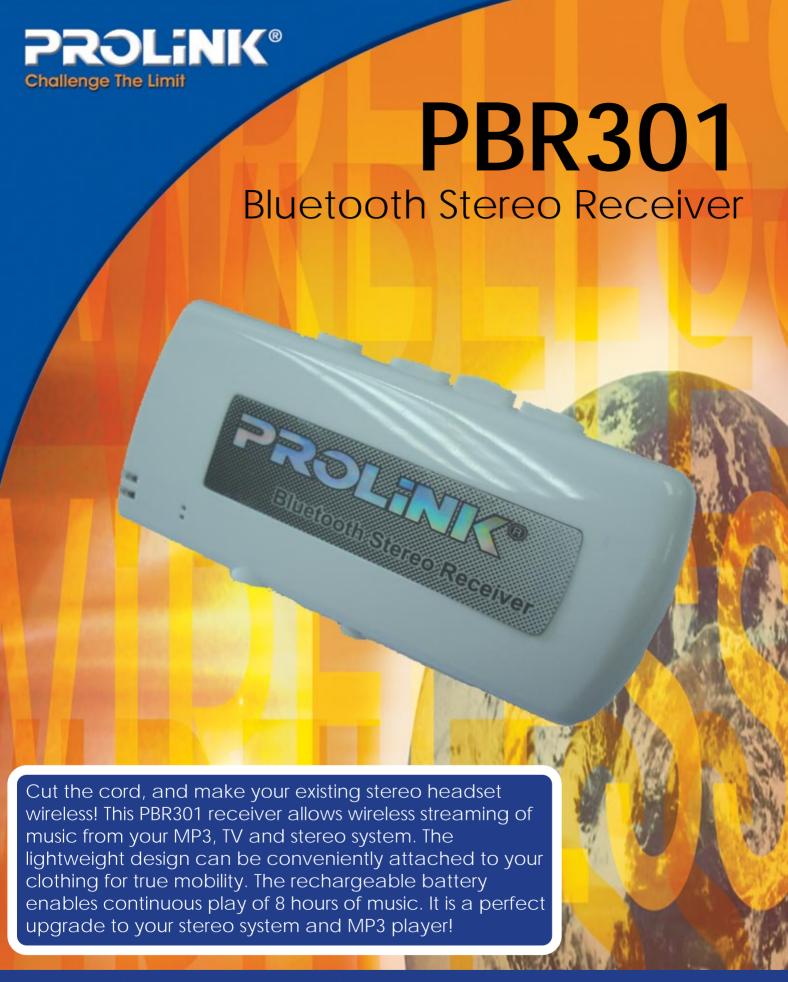

## PBR301 Bluetooth Stereo Receiver

#### Features & Benefits:

- \*Wireless connection for your MP3, PC/NB, and stereo systems
- \*Streaming of music receiving from your Audio source
- \*Make your existing headset wirelessly
- \*Built-in Mic supports smart phones, VoIP connection
- \*Rechargeable battery for long lasting play
- \*Light weight and small, attachable on your person
- \*Configurable auto shutdown for power saving
- \*Low battery indication